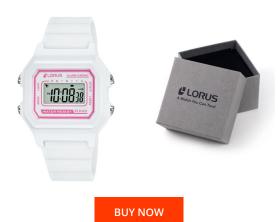

## Lorus kids' watch R2321NX9 Specifications

This document contains all the specifications for the Lorus R2321NX9 kids' watch. We at the DIALANDO® watch store offer a large selection of authentic watches from the best watch brands in the world.

https://www.dialando.si/

| PRODUCT INFORMATION |               |  |
|---------------------|---------------|--|
| EAN                 | 4894138346897 |  |
| Gender              | Children      |  |
| Brand               | Lorus         |  |
| Collection          | Digital       |  |
| Warranty [years]    | 2             |  |

| PRODUCT EXECUTION |                                                                          |
|-------------------|--------------------------------------------------------------------------|
| Display Type      | Digital                                                                  |
| Movement type     | Quartz (Battery)                                                         |
| Functions         | Minute / Date / Chronograph / Day of the week /<br>Alarm / Hour / Second |

| MEASURES                      |     |
|-------------------------------|-----|
| Case width [mm]               | 31  |
| Case thickness [mm]           | 11  |
| Lug width [mm]                | 18  |
| Max. wrist circumference [mm] | 180 |

| MATERIAL & COLOUR  |               |
|--------------------|---------------|
| Strap Material     | Silicone      |
| Strap Colour       | White         |
| Case Material      | Plastic       |
| Case Colour        | White         |
| Case Surface       | Matted        |
| Colour of the dial | Grey          |
| Glass              | Mineral glass |
|                    |               |
| DETAILS            |               |

| DETAILS         |                                  |
|-----------------|----------------------------------|
| Bezel           | Fixed                            |
| Case Bottom     | Stainless steel bottom (screwed) |
| Clasp           | Pin buckle                       |
| Lighting        | Backlight                        |
| Water resistant | 10 ATM                           |