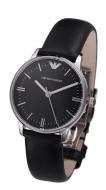

## ladies' watch AR1600 Specifications

**BUY NOW** 

This document contains all the specifications for the Emporio Armani AR1600 ladies' watch. We at the DIALANDO® watch store offer a large selection of authentic watches from the best watch brands in the world.

| MATERIAL & COLOUR  |               |
|--------------------|---------------|
| Strap Material     | Real leather  |
| Strap Colour       | Black         |
| Colour of the dial | Black         |
| Glass              | Mineral glass |
| DETAILS            |               |
|                    |               |
| Numerals           | Index marks   |