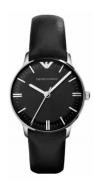

## ladies' watch AR1600 Specifications

**BUY NOW** 

This document contains all the specifications for the Emporio Armani AR1600 ladies' watch. We at the DIALANDO® watch store offer a large selection of authentic watches from the best watch brands in the world.

| MATERIAL & COLOUR  |               |
|--------------------|---------------|
| Strap Material     | Real leather  |
| Strap Colour       | Black         |
| Colour of the dial | Black         |
| Glass              | Mineral glass |
| DETAILS            |               |
|                    |               |
| Numerals           | Index marks   |