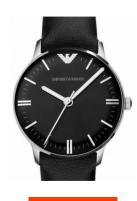

## ladies' watch AR1600 Specifications

**BUY NOW** 

This document contains all the specifications for the Emporio Armani AR1600 ladies' watch. We at the DIALANDO® watch store offer a large selection of authentic watches from the best watch brands in the world.

| MATERIAL & COLOUR  |               |
|--------------------|---------------|
| Strap Material     | Real leather  |
| Strap Colour       | Black         |
| Colour of the dial | Black         |
| Glass              | Mineral glass |
| DETAILS            |               |
|                    |               |
| Numerals           | Index marks   |