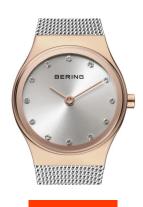

## Bering ladies' watch 12924-064 Specifications

**BUY NOW** 

This document contains all the specifications for the Bering 12924-064 ladies' watch. We at the DIALANDO® watch store offer a large selection of authentic watches from the best watch brands in the world.

https://www.dialando.si/

| PRODUCT INFORMATION |               |  |
|---------------------|---------------|--|
| EAN                 | 4894041103259 |  |
| Gender              | Ladies        |  |
| Brand               | Bering        |  |
| Collection          | Classic       |  |
| Warranty [years]    | 2             |  |

| PRODUCT EXECUTION |                  |
|-------------------|------------------|
| Display Type      | Analogue         |
| Movement type     | Quartz (Battery) |
| Functions         | Hour / Minute    |

| MEASURES                      |     |
|-------------------------------|-----|
| Case width [mm]               | 24  |
| Case thickness [mm]           | 6   |
| Lug width [mm]                | 14  |
| Max. wrist circumference [mm] | 190 |

| MATERIAL & COLOUR  |                 |
|--------------------|-----------------|
| Strap Material     | Stainless steel |
| Strap Colour       | Silver          |
| Case Material      | Stainless steel |
| Case Colour        | Rose gold       |
| Case Surface       | Polished        |
| Colour of the dial | White           |
| Stone type         | Swarovski       |
| Glass              | Sapphire glass  |
|                    |                 |
| DETAILS            |                 |
| Bezel              | Fixed           |
|                    |                 |