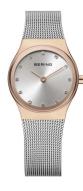

## Bering ladies' watch 12924-064 Specifications

**BUY NOW** 

This document contains all the specifications for the Bering 12924-064 ladies' watch. We at the DIALANDO® watch store offer a large selection of authentic watches from the best watch brands in the world.

https://www.dialando.si/

| PRODUCT INFORMATION |               |  |
|---------------------|---------------|--|
| EAN                 | 4894041103259 |  |
| Gender              | Ladies        |  |
| Brand               | Bering        |  |
| Collection          | Classic       |  |
| Warranty [years]    | 2             |  |

| PRODUCT EXECUTION |                  |
|-------------------|------------------|
| Display Type      | Analogue         |
| Movement type     | Quartz (Battery) |
| Functions         | Hour / Minute    |

| MEASURES                      |     |
|-------------------------------|-----|
| Case width [mm]               | 24  |
| Case thickness [mm]           | 6   |
| Lug width [mm]                | 14  |
| Max. wrist circumference [mm] | 190 |

| MATERIAL & COLOUR  |                 |
|--------------------|-----------------|
| Strap Material     | Stainless steel |
| Strap Colour       | Silver          |
| Case Material      | Stainless steel |
| Case Colour        | Rose gold       |
| Case Surface       | Polished        |
| Colour of the dial | White           |
| Stone type         | Swarovski       |
| Glass              | Sapphire glass  |
|                    |                 |
| DETAILS            |                 |
| Bezel              | Fixed           |
|                    |                 |