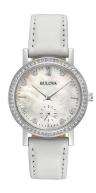

## Bulova ladies' watch 96L245 Specifications

**BUY NOW** 

This document contains all the specifications for the Bulova 96L245 ladies' watch. We at the DIALANDO® watch store offer a large selection of authentic watches from the best watch brands in the world.

| PRODUCT EXECUTION         |                        |
|---------------------------|------------------------|
| Display Type              | Analogue               |
| Movement type             | Quartz (Battery)       |
| Movement Name             | Miyota                 |
| Functions                 | Hour / Minute / Second |
|                           |                        |
| MEASURES                  |                        |
| MEASURES  Case width [mm] | 32                     |

| MATERIAL & COLOUR  |                                  |
|--------------------|----------------------------------|
| Strap Material     | Calf leather                     |
| Strap Colour       | White                            |
| Case Material      | Stainless steel                  |
| Case Colour        | Silver                           |
| Case Surface       | Polished / Matted                |
| Colour of the dial | Mother of pearl                  |
| Glass              | Hardened glass / Mineral glass   |
| DETAILS            |                                  |
| Bezel              | Fixed                            |
| Case Bottom        | Stainless steel bottom / Pressed |
| Clasp              | Buckle                           |
| Water resistant    | 3 ATM                            |