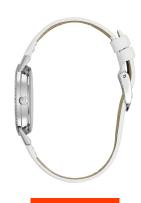

| PRODUCT EXECUTION         |                        |
|---------------------------|------------------------|
| Display Type              | Analogue               |
| Movement type             | Quartz (Battery)       |
| Movement Name             | Miyota                 |
| Functions                 | Hour / Minute / Second |
|                           |                        |
| MEASURES                  |                        |
| MEASURES  Case width [mm] | 32                     |

| MATERIAL & COLOUR  |                                  |
|--------------------|----------------------------------|
| Strap Material     | Calf leather                     |
| Strap Colour       | White                            |
| Case Material      | Stainless steel                  |
| Case Colour        | Silver                           |
| Case Surface       | Polished / Matted                |
| Colour of the dial | Mother of pearl                  |
| Glass              | Hardened glass / Mineral glass   |
| DETAILS            |                                  |
| Bezel              | Fixed                            |
| Case Bottom        | Stainless steel bottom / Pressed |
| Clasp              | Buckle                           |
| Water resistant    | 3 ATM                            |