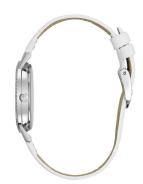

| PRODUCT EXECUTION         |                        |
|---------------------------|------------------------|
| Display Type              | Analogue               |
| Movement type             | Quartz (Battery)       |
| Movement Name             | Miyota                 |
| Functions                 | Hour / Minute / Second |
|                           |                        |
| MEASURES                  |                        |
| MEASURES  Case width [mm] | 32                     |

| MATERIAL & COLOUR  |                                  |
|--------------------|----------------------------------|
| Strap Material     | Calf leather                     |
| Strap Colour       | White                            |
| Case Material      | Stainless steel                  |
| Case Colour        | Silver                           |
| Case Surface       | Polished / Matted                |
| Colour of the dial | Mother of pearl                  |
| Glass              | Hardened glass / Mineral glass   |
| DETAILS            |                                  |
| Bezel              | Fixed                            |
| Case Bottom        | Stainless steel bottom / Pressed |
| Clasp              | Buckle                           |
| Water resistant    | 3 ATM                            |