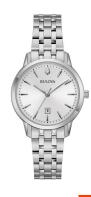

## Bulova ladies' watch 96M165 Specifications

**BUY NOW** 

This document contains all the specifications for the Bulova 96M165 ladies' watch. We at the DIALANDO® watch store offer a large selection of authentic watches from the best watch brands in the world.

| MATERIAL & COLOUR  |                 |
|--------------------|-----------------|
| Strap Material     | Stainless steel |
| Strap Colour       | Silver          |
| Colour of the dial | Silver          |
| Glass              | Mineral glass   |
| DETAILS            |                 |
| Clasp              | Butterfly clasp |
| Water resistant    | 3 ATM           |