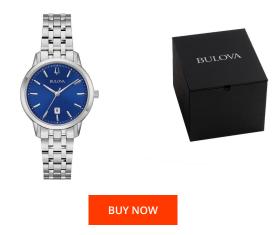

## **DIALANDO**<sup>®</sup>

Bulova ladies' watch 96M166 Specifications

This document contains all the specifications for the Bulova 96M166 ladies' watch. We at the DIALANDO<sup>®</sup> watch store offer a large selection of authentic watches from the best watch brands in the world. https://www.dialando.si/

| PRODUCT INFORMATION |                  | MATERIAL & COLOUR |                    |                 |
|---------------------|------------------|-------------------|--------------------|-----------------|
| EAN                 | 7613077590713    |                   | Strap Material     | Stainless steel |
| Gender              | Ladies           |                   | Strap Colour       | Silver          |
| Warranty [years]    | 2                |                   | Colour of the dial | Blue            |
|                     |                  |                   | Glass              | Mineral glass   |
|                     |                  |                   |                    |                 |
| PRODUCT EXECUTION   |                  | DETAILS           |                    |                 |
| Display Type        | Analogue         |                   | Clasp              | Butterfly clasp |
| Movement type       | Quartz (Battery) |                   | Water resistant    | 3 ATM           |
|                     |                  |                   |                    |                 |
| MEASURES            |                  |                   |                    |                 |
| Case width [mm]     | 31               |                   |                    |                 |
|                     |                  |                   |                    |                 |