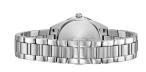

| MATERIAL & COLOUR  |                                  |
|--------------------|----------------------------------|
| Strap Material     | Stainless steel                  |
| Strap Colour       | Silver                           |
| Case Material      | Stainless steel                  |
| Case Colour        | Silver                           |
| Case Surface       | Polished / Matted                |
| Colour of the dial | Black                            |
| Stone type         | Diamonds                         |
| Glass              | Sapphire glass                   |
|                    |                                  |
| DETAILS            |                                  |
| Bezel              | Fixed                            |
| Case Bottom        | Stainless steel bottom (pressed) |
| Clasp              | Folding clasp                    |
| Water resistant    | 3 ATM                            |
|                    |                                  |