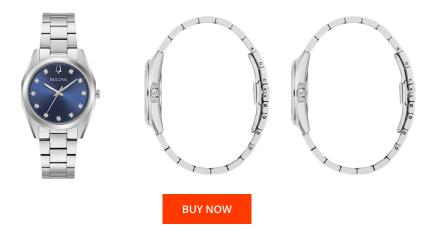

| PRODUCT INFORMATION |               | MATERIAL & COLOUR |                   |
|---------------------|---------------|-------------------|-------------------|
| EAN                 | 7613077587935 | Strap Material    | Stainless steel   |
| Gender              | Ladies        | Strap Colour      | Silver            |
| Warranty [years]    | 2             | Case Material     | Stainless steel   |
|                     |               | Case Colour       | Silver            |
|                     |               | Case Surface      | Matted / Polished |
|                     |               |                   |                   |

| Strap Colour         | Silver                                    |
|----------------------|-------------------------------------------|
| Case Material        | Stainless steel                           |
| Case Colour          | Silver                                    |
| Case Surface         | Matted / Polished                         |
| Colour of the dial   | Blue                                      |
| Glass                | Hardened glass / Mineral glass            |
|                      |                                           |
| DETAILS              |                                           |
| DETAILS<br>Bezel     | Fixed                                     |
|                      | Fixed<br>Pressed / Stainless steel bottom |
| Bezel                |                                           |
| Bezel<br>Case Bottom | Pressed / Stainless steel bottom          |

## MEASURES

| Case width [mm]     | 31 |
|---------------------|----|
| Case thickness [mm] | 8  |