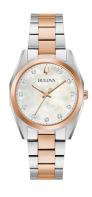

## Bulova ladies' watch 98P207 Specifications

**BUY NOW** 

This document contains all the specifications for the Bulova Surveyor Diamant 98P207 ladies' watch. We at the DIALANDO® watch store offer a large selection of authentic watches from the best watch brands in the world.

| MATERIAL & COLOUR  |                 |
|--------------------|-----------------|
| Strap Material     | Stainless steel |
| Strap Colour       | Rose gold       |
| Colour of the dial | Mother of pearl |
| Glass              | Mineral glass   |
| DETAILS            |                 |
| Clasp              | Butterfly clasp |
| Water resistant    | 3 ATM           |