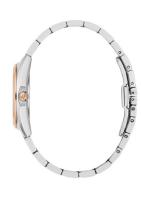

| MATERIAL & COLOUR  |                 |
|--------------------|-----------------|
| Strap Material     | Stainless steel |
| Strap Colour       | Rose gold       |
| Colour of the dial | Mother of pearl |
| Glass              | Mineral glass   |
| DETAILS            |                 |
| Clasp              | Butterfly clasp |
| Water resistant    | 3 ATM           |