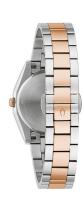

## Bulova ladies' watch 98P207 Specifications

**BUY NOW** 

This document contains all the specifications for the Bulova Surveyor Diamant 98P207 ladies' watch. We at the DIALANDO® watch store offer a large selection of authentic watches from the best watch brands in the world.

| MATERIAL & COLOUR  |                 |
|--------------------|-----------------|
| Strap Material     | Stainless steel |
| Strap Colour       | Rose gold       |
| Colour of the dial | Mother of pearl |
| Glass              | Mineral glass   |
| DETAILS            |                 |
| Clasp              | Butterfly clasp |
| Water resistant    | 3 ATM           |