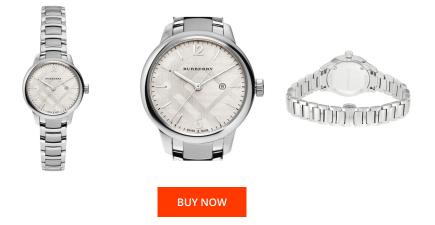

## **DIALANDO**<sup>®</sup>

Burberry ladies' watch BU10108 Specifications

This document contains all the specifications for the Burberry BU10108 ladies' watch. We at the DIALANDO<sup>®</sup> watch store offer a large selection of authentic watches from the best watch brands in the world. https://www.dialando.si/

| PRODUCT INFORMATION |                  | MATERIAL & COLOUR  |                 |
|---------------------|------------------|--------------------|-----------------|
| EAN                 | 0822138048309    | Strap Material     | Stainless steel |
| Gender              | Ladies           | Strap Colour       | Silver          |
| Brand               | Burberry         | Colour of the dial | Beige           |
| Warranty [years]    | 2                | Glass              | Sapphire glass  |
|                     |                  |                    |                 |
| PRODUCT EXECUTION   |                  | DETAILS            |                 |
| Display Type        | Analogue         | Numerals           | Index marks     |
| Movement type       | Quartz (Battery) |                    |                 |
| Functions           | Date             |                    |                 |
|                     |                  |                    |                 |
| MEASURES            |                  |                    |                 |
| Case width [mm]     | 32               |                    |                 |