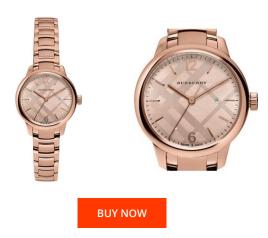

## Burberry ladies' watch BU10116 Specifications

This document contains all the specifications for the Burberry BU10116 ladies' watch. We at the DIALANDO® watch store offer a large selection of authentic watches from the best watch brands in the world.

| MATERIAL & COLOUR  |                 |
|--------------------|-----------------|
| Strap Material     | Stainless steel |
| Strap Colour       | Rose gold       |
| Colour of the dial | Pink            |
| Glass              | Sapphire glass  |
| DETAILS            |                 |
| Numerals           | Index marks     |