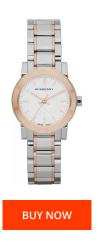

https://www.dialando.si/

| PRODUCT INFORMATION |                  |
|---------------------|------------------|
| EAN                 | 0822138033954    |
| Gender              | Ladies           |
| Brand               | Burberry         |
| Warranty [years]    | 2                |
| PRODUCT EXECUTION   |                  |
| Display Type        | Analogue         |
| Movement type       | Quartz (Battery) |
| Functions           | Date             |
| MEASURES            |                  |
| Case width [mm]     | 26               |

| MATERIAL & COLOUR   |                    |
|---------------------|--------------------|
| Strap Material      | Stainless steel    |
| Strap Colour        | Silver / Rose gold |
| Colour of the dial  | White              |
| Glass               | Mineral glass      |
|                     |                    |
| DETAILS             |                    |
| DETAILS<br>Numerals | Index marks        |