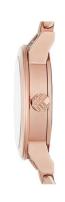

## Burberry ladies' watch BU9235 Specifications

**BUY NOW** 

This document contains all the specifications for the Burberry BU9235 ladies' watch. We at the DIALANDO® watch store offer a large selection of authentic watches from the best watch brands in the world.

| MATERIAL & COLOUR  |                 |
|--------------------|-----------------|
| Strap Material     | Stainless steel |
| Strap Colour       | Rose gold       |
| Colour of the dial | Rose gold       |
| Glass              | Mineral glass   |
| DETAILS            |                 |
| Numerals           | Index marks     |
| Water resistant    | 5 ATM           |