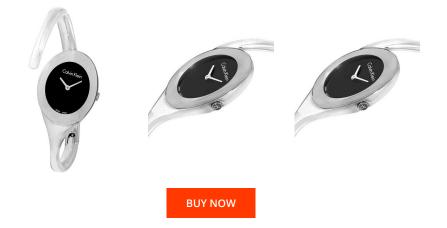

## **DIALANDO**<sup>®</sup>

Calvin Klein ladies' watch K4Y2L111 Specifications

This document contains all the specifications for the Calvin Klein Uhr K4Y2L111 ladies' watch. We at the DIALANDO<sup>®</sup> watch store offer a large selection of authentic watches from the best watch brands in the world. https://www.dialando.si/

| PRODUCT INFORMATION |                  | MATERIAL & COLOUR  |                                  |
|---------------------|------------------|--------------------|----------------------------------|
| EAN                 | 7612635092867    | Strap Material     | Stainless steel                  |
| Gender              | Ladies           | Strap Colour       | Silver                           |
| Warranty [years]    | 2                | Case Material      | Stainless steel                  |
|                     |                  | Case Colour        | Silver                           |
|                     |                  | Case Surface       | Polished                         |
|                     |                  | Colour of the dial | Black                            |
|                     |                  | Glass              | Mineral glass / Hardened glass   |
|                     |                  |                    |                                  |
| PRODUCT EXECUTION   |                  | DETAILS            |                                  |
| Display Type        | Analogue         | Case Bottom        | Screwed / Stainless steel bottom |
| Movement type       | Quartz (Battery) | Clasp              | Clip clasp                       |
| Movement Name       | Swiss Made       | Water resistant    | 3 ATM                            |
| Functions           | Hour / Minute    |                    |                                  |
|                     |                  |                    |                                  |