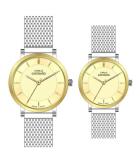

## Carlo Cantinaro ladies' watch CC3001SM005 Specifications

**BUY NOW** 

This document contains all the specifications for the Carlo Cantinaro CC3001SM005 ladies' watch. We at the DIALANDO® watch store offer a large selection of authentic watches from the best watch brands in the world.

| MATERIAL & COLOUR  |                 |
|--------------------|-----------------|
| Strap Material     | Stainless steel |
| Strap Colour       | Bicolor         |
| Case Material      | Stainless steel |
| Case Colour        | Bicolor         |
| Case Surface       | Polished        |
| Colour of the dial | Gold            |
| Glass              | Mineral glass   |
| DETAILS            |                 |
| Clasp              | Clip clasp      |
| Water resistant    | 5 ATM           |