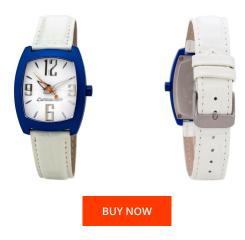

## Chronotech ladies' watch CT2050L-07 Specifications

This document contains all the specifications for the Chronotech CT2050L-07 ladies' watch. We at the DIALANDO<sup>®</sup> watch store offer a large selection of authentic watches from the best watch brands in the world. https://www.dialando.si/

| PRODUCT INFORMATION |                  | MATERIAL & COLOUR  |                                                        |
|---------------------|------------------|--------------------|--------------------------------------------------------|
| EAN                 | 8431777787733    | Strap Material     | Real leather                                           |
| Gender              | Ladies           | Strap Colour       | White                                                  |
| Warranty [years]    | 2                | Colour of the dial | White                                                  |
|                     |                  | Glass              | Mineral glass                                          |
|                     |                  |                    |                                                        |
| PRODUCT EXECUTION   |                  | DETAILS            |                                                        |
| Display Type        | Analogue         | Clasp              | Buckle                                                 |
| Movement type       | Quartz (Battery) | Water resistant    | (Please ask customer service or see the closing cover) |
| MEASURES            |                  |                    |                                                        |
| Case width [mm]     | 32               |                    |                                                        |