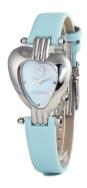

## Chronotech ladies' watch CT7333L-02 Specifications

**BUY NOW** 

This document contains all the specifications for the Chronotech CT7333L-02 ladies' watch. We at the DIALANDO® watch store offer a large selection of authentic watches from the best watch brands in the world.

| MATERIAL & COLOUR    |               |
|----------------------|---------------|
| Strap Material       | Real leather  |
| Strap Colour         | Blue          |
| Colour of the dial   | Blue          |
| Glass                | Mineral glass |
|                      |               |
| DETAILS              |               |
| <b>DETAILS</b> Clasp | Buckle        |