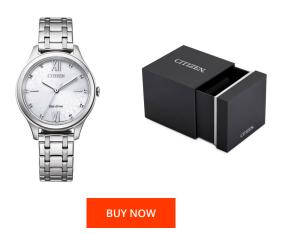

## Citizen ladies' watch EM0500-73A Specifications

This document contains all the specifications for the Citizen Eco Drive EM0500-73A ladies' watch. We at the DIALANDO® watch store offer a large selection of authentic watches from the best watch brands in the world.

https://www.dialando.si/

| PRODUCT INFORMATION |               |  |
|---------------------|---------------|--|
| EAN                 | 4974374294715 |  |
| Gender              | Ladies        |  |
| Brand               | Citizen       |  |
| Collection          | Eco-Drive     |  |
| Warranty [vears]    | 2             |  |