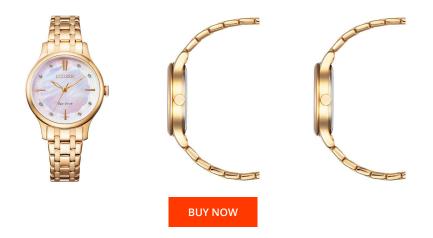

| MATERIAL & COLOUR  |                                |
|--------------------|--------------------------------|
| Strap Material     | Stainless steel                |
| Strap Colour       | Rose gold                      |
| Case Material      | Stainless steel                |
| Case Colour        | Rose gold                      |
| Case Surface       | Polished                       |
| Colour of the dial | Mother of pearl                |
| Glass              | Hardened glass / Mineral glass |
|                    |                                |
| DETAILS            |                                |
| Bezel              | Fixed                          |

| DETAILS         |                                  |
|-----------------|----------------------------------|
| Bezel           | Fixed                            |
| Case Bottom     | Pressed / Stainless steel bottom |
| Clasp           | Folding clasp                    |
| Water resistant | 5 ATM                            |

## MEASURES

| MEASURES            |    |
|---------------------|----|
| Case width [mm]     | 30 |
| Case thickness [mm] | 9  |