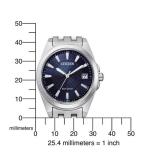

| MATERIAL & COLOUR    |                 |
|----------------------|-----------------|
| Strap Material       | Stainless steel |
| Strap Colour         | Silver          |
| Colour of the dial   | Blue            |
| Glass                | Sapphire glass  |
|                      |                 |
| DETAILS              |                 |
| <b>DETAILS</b> Clasp | Folding clasp   |