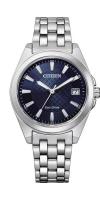

## Citizen ladies' watch EO1210-83L Specifications

**BUY NOW** 

This document contains all the specifications for the Citizen Eco-Drive Sport EO1210-83L ladies' watch. We at the DIALANDO® watch store offer a large selection of authentic watches from the best watch brands in the world. https://www.dialando.si/

| MATERIAL & COLOUR    |                 |
|----------------------|-----------------|
| Strap Material       | Stainless steel |
| Strap Colour         | Silver          |
| Colour of the dial   | Blue            |
| Glass                | Sapphire glass  |
|                      |                 |
| DETAILS              |                 |
| <b>DETAILS</b> Clasp | Folding clasp   |