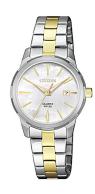

## Citizen ladies' watch EU6074-51D Specifications

**BUY NOW** 

This document contains all the specifications for the Citizen Elegance EU6074-51D ladies' watch. We at the DIALANDO® watch store offer a large selection of authentic watches from the best watch brands in the world.

| MATERIAL & COLOUR  |                                  |
|--------------------|----------------------------------|
| Strap Material     | Stainless steel                  |
| Strap Colour       | Silver / Gold                    |
| Case Material      | Stainless steel                  |
| Case Colour        | Silver / Gold                    |
| Case Surface       | Polished / Matted                |
| Colour of the dial | White                            |
| Glass              | Mineral glass                    |
| DETAILS            |                                  |
| Bezel              | Fixed                            |
| Case Bottom        | Stainless steel bottom (pressed) |
| Clasp              | Folding clasp                    |
| Water resistant    | 5 ATM                            |