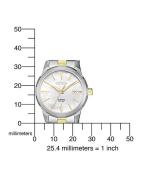

| Warranty [years]              | 2                             |
|-------------------------------|-------------------------------|
| PRODUCT EXECUTION             |                               |
| Display Type                  | Analogue                      |
| Movement type                 | Quartz (Battery)              |
| Movement Name                 | G011 / Citizen                |
| Functions                     | Hour / Second / Minute / Date |
| MEASURES                      |                               |
| Case width [mm]               | 28                            |
| Case thickness [mm]           | 8                             |
| Lug width [mm]                | 14                            |
| Max. wrist circumference [mm] | 180                           |