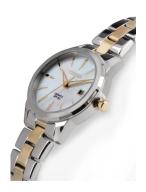

| Warranty [years]              | 2                             |
|-------------------------------|-------------------------------|
| PRODUCT EXECUTION             |                               |
| Display Type                  | Analogue                      |
| Movement type                 | Quartz (Battery)              |
| Movement Name                 | G011 / Citizen                |
| Functions                     | Hour / Second / Minute / Date |
| MEASURES                      |                               |
| Case width [mm]               | 28                            |
| Case thickness [mm]           | 8                             |
| Lug width [mm]                | 14                            |
| Max. wrist circumference [mm] | 180                           |

| MATERIAL & COLOUR  |                                  |
|--------------------|----------------------------------|
| Strap Material     | Stainless steel                  |
| Strap Colour       | Silver / Gold                    |
| Case Material      | Stainless steel                  |
| Case Colour        | Silver / Gold                    |
| Case Surface       | Polished / Matted                |
| Colour of the dial | White                            |
| Glass              | Mineral glass                    |
| DETAILS            |                                  |
| Bezel              | Fixed                            |
| Case Bottom        | Stainless steel bottom (pressed) |
| Clasp              | Folding clasp                    |
| Water resistant    | 5 ATM                            |