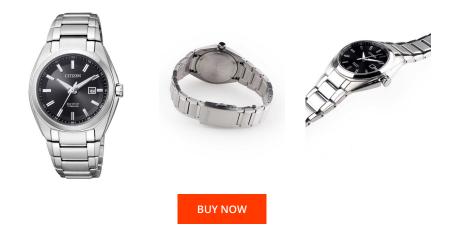

## **DIALANDO**<sup>®</sup>

Citizen ladies' watch EW2210-53E Specifications

This document contains all the specifications for the Citizen Super-Titanium EW2210-53E ladies' watch. We at the DIALANDO<sup>®</sup> watch store offer a large selection of authentic watches from the best watch brands in the world. https://www.dialando.si/

> MATERIAL & COLOUR Strap Material

| PRODUCT INFORMATION |                      |  |
|---------------------|----------------------|--|
| EAN                 | 4974374223142        |  |
| Gender              | Ladies               |  |
| Brand               | Citizen              |  |
| Collection          | Super-Titanium Damen |  |
| Warranty [years]    | 2                    |  |

| Strap Colour       | Silver                    |
|--------------------|---------------------------|
| Case Material      | Titanium                  |
| Case Colour        | Silver                    |
| Case Surface       | Matted / Polished         |
| Colour of the dial | Black                     |
| Glass              | Sapphire glass            |
| DETAILS            |                           |
| Bezel              | Fixed                     |
| Case Bottom        | Titanium bottom (screwed) |
| Clasp              | Folding clasp             |
| Lighting           | Luminous hands            |
| Water resistant    | 10 ATM                    |

Titanium

| PRODUCT EXECUTION |                                                          |
|-------------------|----------------------------------------------------------|
| Display Type      | Analogue                                                 |
| Movement type     | Quartz (Solar)                                           |
| Movement Name     | E011 / Citizen                                           |
| Functions         | Date / Hour / Second / Minute / Charge Control indicator |

## MEASURES

| Case width [mm]                  | 34  |
|----------------------------------|-----|
| Case thickness [mm]              | 9   |
| Lug width [mm]                   | 20  |
| Max. wrist<br>circumference [mm] | 180 |