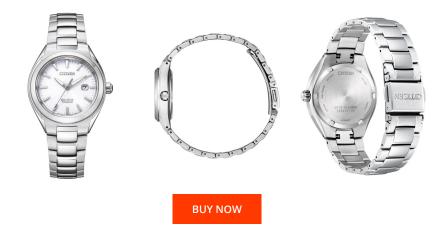

| PRODUCT INFORMATION |               |
|---------------------|---------------|
| EAN                 | 4974374307941 |
| Gender              | Ladies        |
| Warranty [years]    | 2             |

| MATERIAL & COLOUR  |                                          |
|--------------------|------------------------------------------|
| Strap Material     | Titanium                                 |
| Strap Colour       | Silver                                   |
| Case Material      | Titanium                                 |
| Case Colour        | Silver                                   |
| Case Surface       | Polished / Matted                        |
| Colour of the dial | White                                    |
| Glass              | Anti-reflective coating / Sapphire glass |
| DETAILS            |                                          |
| Bezel              | Fixed                                    |
| Case Bottom        | Screwed / Titanium bottom                |
| Clasp              | Folding clasp                            |
| Lighting           | Luminous hands                           |
| Water resistant    | 10 ATM                                   |

| MEASURES |  |  |
|----------|--|--|

PRODUCT EXECUTION

Display Type

Functions

Movement type Movement Name

Date / Hour / Minute / Second

Analogue Quartz (Solar)

Citizen / E013