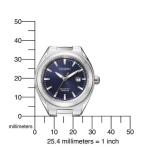

| MEASURES            |    |
|---------------------|----|
| Case width [mm]     | 31 |
| Case thickness [mm] | 9  |

| MATERIAL & COLOUR  |                                          |
|--------------------|------------------------------------------|
| Strap Material     | Titanium                                 |
| Strap Colour       | Silver                                   |
| Case Material      | Titanium                                 |
| Case Colour        | Silver                                   |
| Case Surface       | Matted / Polished                        |
| Colour of the dial | Blue                                     |
| Glass              | Anti-reflective coating / Sapphire glass |
|                    |                                          |
| DETAILS            |                                          |
| Rezel              | Eived                                    |