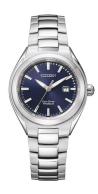

## Citizen ladies' watch EW2610-80L Specifications

**BUY NOW** 

This document contains all the specifications for the Citizen Eco-Drive Titanium EW2610-80L ladies' watch. We at the DIALANDO® watch store offer a large selection of authentic watches from the best watch brands in the world.

| MEASURES            |    |
|---------------------|----|
| Case width [mm]     | 31 |
| Case thickness [mm] | 9  |

| MATERIAL & COLOUR  |                                          |
|--------------------|------------------------------------------|
| Strap Material     | Titanium                                 |
| Strap Colour       | Silver                                   |
| Case Material      | Titanium                                 |
| Case Colour        | Silver                                   |
| Case Surface       | Matted / Polished                        |
| Colour of the dial | Blue                                     |
| Glass              | Anti-reflective coating / Sapphire glass |
|                    |                                          |
| DETAILS            |                                          |
| Rezel              | Eived                                    |

| DETAILS         |                           |
|-----------------|---------------------------|
| Bezel           | Fixed                     |
| Case Bottom     | Screwed / Titanium bottom |
| Clasp           | Folding clasp             |
| Lighting        | Luminous hands            |
| Water resistant | 10 ATM                    |