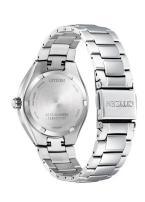

| DETAILS         |                           |
|-----------------|---------------------------|
| Bezel           | Fixed                     |
| Case Bottom     | Screwed / Titanium bottom |
| Clasp           | Folding clasp             |
| Lighting        | Luminous hands            |
| Water resistant | 10 ATM                    |