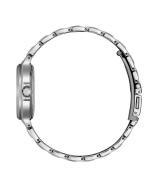

| MATERIAL & COLOUR  |                |
|--------------------|----------------|
| Strap Material     | Titanium       |
| Strap Colour       | Silver         |
| Colour of the dial | Blue           |
| Glass              | Sapphire glass |
| DETAILS            |                |
| Clasp              | Falding day    |
| Clasp              | Folding clasp  |