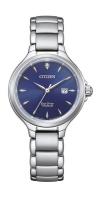

## Citizen ladies' watch EW2681-81L Specifications

**BUY NOW** 

This document contains all the specifications for the Citizen Eco-Drive Titanium EW2681-81L ladies' watch. We at the DIALANDO® watch store offer a large selection of authentic watches from the best watch brands in the world.

| MATERIAL & COLOUR  |                |
|--------------------|----------------|
| Strap Material     | Titanium       |
| Strap Colour       | Silver         |
| Colour of the dial | Blue           |
| Glass              | Sapphire glass |
| DETAILS            |                |
| Clasp              | Falding day    |
| Clasp              | Folding clasp  |