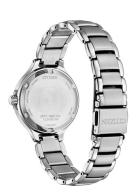

| MATERIAL & COLOUR  |                |
|--------------------|----------------|
| Strap Material     | Titanium       |
| Strap Colour       | Silver         |
| Colour of the dial | Blue           |
| Glass              | Sapphire glass |
| DETAILS            |                |
| Clasp              | Falding day    |
| Clasp              | Folding clasp  |