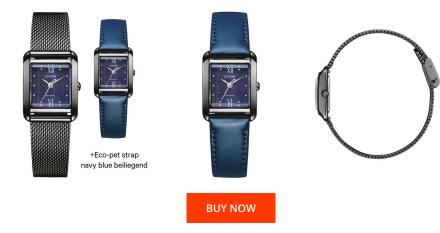

| MATERIAL & COLOUR    |                 |
|----------------------|-----------------|
| Strap Material       | Stainless steel |
| Strap Colour         | Grey            |
| Colour of the dial   | Blue            |
| Glass                | Sapphire glass  |
|                      |                 |
| DETAILS              |                 |
| <b>DETAILS</b> Clasp | Clip clasp      |