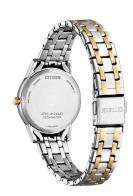

| MATERIAL & COLOUR  |                 |
|--------------------|-----------------|
| Strap Material     | Stainless steel |
| Strap Colour       | Rose gold       |
| Colour of the dial | Silver          |
| Glass              | Mineral glass   |
| DETAILS            |                 |
| Clasp              | Folding clasp   |
| Water resistant    | 3 ATM           |