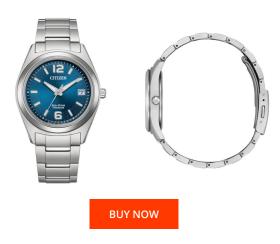

## Citizen ladies' watch FE6151-82L Specifications

This document contains all the specifications for the Citizen FE6151-82L ladies' watch. We at the DIALANDO® watch store offer a large selection of authentic watches from the best watch brands in the world.

| MATERIAL & COLOUR  |               |
|--------------------|---------------|
| Strap Material     | Titanium      |
| Strap Colour       | Silver        |
| Colour of the dial | Blue          |
| Glass              | Mineral glass |
| DETAILS            |               |
| Clasp              | Folding clasp |
| Water resistant    | 5 ATM         |