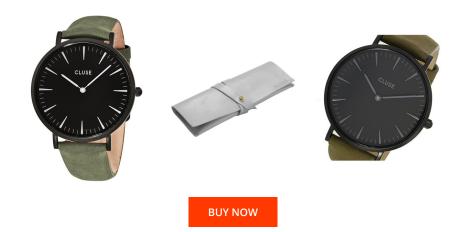

## **DIALANDO**<sup>®</sup>

Cluse ladies' watch CL18502 Specifications

This document contains all the specifications for the Cluse CL18502 ladies' watch. We at the DIALANDO<sup>®</sup> watch store offer a large selection of authentic watches from the best watch brands in the world. https://www.dialando.si/

| PRODUCT INFORMATION               |                              | MATERIAL & COLOUR          |                      |
|-----------------------------------|------------------------------|----------------------------|----------------------|
| EAN                               | 8718924593196                | Strap Material             | Real leather         |
| Gender                            | Ladies                       | Strap Colour               | Green                |
| Brand                             | Cluse                        | Colour of the dial         | Black                |
| Collection                        | Brighton                     | Glass                      | Mineral glass        |
| Warranty [years]                  | 2                            |                            |                      |
|                                   |                              |                            |                      |
|                                   |                              |                            |                      |
| PRODUCT EXECUTION                 |                              | DETAILS                    |                      |
| PRODUCT EXECUTION<br>Display Type | Analogue                     | <b>DETAILS</b><br>Numerals | Index marks          |
|                                   | Analogue<br>Quartz (Battery) |                            | Index marks<br>3 ATM |
| Display Type                      |                              | Numerals                   |                      |
| Display Type                      |                              | Numerals                   |                      |
| Display Type<br>Movement type     |                              | Numerals                   |                      |