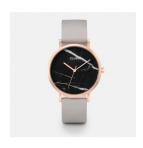

## Cluse ladies' watch CL40006 Specifications

**BUY NOW** 

This document contains all the specifications for the Cluse CL40006 ladies' watch. We at the DIALANDO® watch store offer a large selection of authentic watches from the best watch brands in the world.

| MATERIAL & COLOUR  |                                                        |
|--------------------|--------------------------------------------------------|
| Strap Material     | Real leather                                           |
| Strap Colour       | Grey                                                   |
| Colour of the dial | Black                                                  |
| Glass              | Mineral glass                                          |
| DETAILS            |                                                        |
| Clasp              | Buckle                                                 |
| Water resistant    | (Please ask customer service or see the closing cover) |