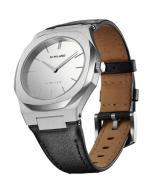

## D1 Milano ladies' watch UTLL16 Specifications

**BUY NOW** 

This document contains all the specifications for the D1 Milano Ultra Thin UTLL16 ladies' watch. We at the DIALANDO® watch store offer a large selection of authentic watches from the best watch brands in the world.

| MATERIAL & COLOUR  |                                          |
|--------------------|------------------------------------------|
| Strap Material     | Calf leather                             |
| Strap Colour       | Grey                                     |
| Case Material      | Stainless steel                          |
| Case Colour        | Silver                                   |
| Case Surface       | Polished / Matted                        |
| Colour of the dial | Grey                                     |
| Glass              | Anti-reflective coating / Sapphire glass |
|                    |                                          |
| DETAILS            |                                          |
| DETAILS<br>Bezel   | Fixed                                    |
|                    | Fixed Stainless steel bottom / Screwed   |
| Bezel              |                                          |