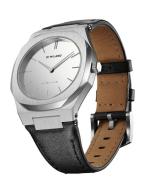

## D1 Milano ladies' watch UTLL16 Specifications

**BUY NOW** 

This document contains all the specifications for the D1 Milano Ultra Thin UTLL16 ladies' watch. We at the DIALANDO® watch store offer a large selection of authentic watches from the best watch brands in the world.

| MATERIAL & COLOUR  |                                          |
|--------------------|------------------------------------------|
| Strap Material     | Calf leather                             |
| Strap Colour       | Grey                                     |
| Case Material      | Stainless steel                          |
| Case Colour        | Silver                                   |
| Case Surface       | Polished / Matted                        |
| Colour of the dial | Grey                                     |
| Glass              | Anti-reflective coating / Sapphire glass |
|                    |                                          |
| DETAILS            |                                          |
| DETAILS<br>Bezel   | Fixed                                    |
|                    | Fixed Stainless steel bottom / Screwed   |
| Bezel              |                                          |