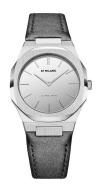

## D1 Milano ladies' watch UTLL16 Specifications

**BUY NOW** 

This document contains all the specifications for the D1 Milano Ultra Thin UTLL16 ladies' watch. We at the DIALANDO® watch store offer a large selection of authentic watches from the best watch brands in the world.

| MATERIAL & COLOUR  |                                          |
|--------------------|------------------------------------------|
| Strap Material     | Calf leather                             |
| Strap Colour       | Grey                                     |
| Case Material      | Stainless steel                          |
| Case Colour        | Silver                                   |
| Case Surface       | Polished / Matted                        |
| Colour of the dial | Grey                                     |
| Glass              | Anti-reflective coating / Sapphire glass |
|                    |                                          |
| DETAILS            |                                          |
| DETAILS<br>Bezel   | Fixed                                    |
|                    | Fixed Stainless steel bottom / Screwed   |
| Bezel              |                                          |