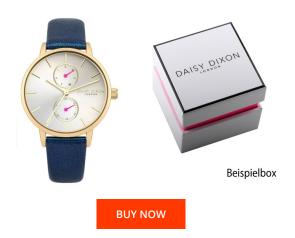

## **DIALANDO**<sup>®</sup>

Daisy Dixon ladies' watch DD086UG Specifications

This document contains all the specifications for the Daisy Dixon Mia DD086UG ladies' watch. We at the DIALANDO<sup>®</sup> watch store offer a large selection of authentic watches from the best watch brands in the world. https://www.dialando.si/

| MATERIAL & COLOUR  |                                           |
|--------------------|-------------------------------------------|
| Strap Material     | Real leather                              |
| Strap Colour       | Blue                                      |
| Case Material      | Stainless steel                           |
| Case Colour        | Gold                                      |
| Case Surface       | Polished / Matted                         |
| Colour of the dial | Silver                                    |
| Glass              | Mineral glass                             |
| DETAILS            |                                           |
| Bezel              |                                           |
|                    | Fixed                                     |
| Case Bottom        | Fixed<br>Stainless steel bottom (pressed) |
| Case Bottom        |                                           |