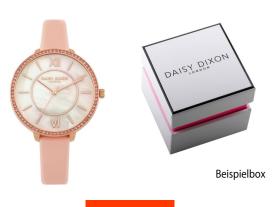

## Daisy Dixon ladies' watch DD088PRG Specifications

**BUY NOW** 

This document contains all the specifications for the Daisy Dixon Bella DD088PRG ladies' watch. We at the DIALANDO® watch store offer a large selection of authentic watches from the best watch brands in the world.

| MATERIAL & COLOUR  |                                  |
|--------------------|----------------------------------|
| Strap Material     | Real leather                     |
| Strap Colour       | Pink                             |
| Case Material      | Stainless steel                  |
| Case Colour        | Rose gold                        |
| Case Surface       | Matted / Polished                |
| Colour of the dial | White                            |
| Stone type         | Glass crystal                    |
| Glass              | Mineral glass                    |
|                    |                                  |
| DETAILS            |                                  |
| Bezel              | Fixed                            |
| Casa Battam        | Ctainless steel bettem (pressed) |

| DETAILS         |                                  |
|-----------------|----------------------------------|
| Bezel           | Fixed                            |
| Case Bottom     | Stainless steel bottom (pressed) |
| Clasp           | Folding clasp                    |
| Water resistant | 3 ATM                            |