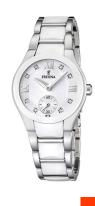

## Festina ladies' watch F16588/2 Specifications

**BUY NOW** 

This document contains all the specifications for the Festina Keramik F16588/2 ladies' watch. We at the DIALANDO® watch store offer a large selection of authentic watches from the best watch brands in the world.

| MEASURES            |    |
|---------------------|----|
| Case width [mm]     | 32 |
| Case thickness [mm] | 9  |

| MATERIAL & COLOUR  |                                         |
|--------------------|-----------------------------------------|
| Strap Material     | Stainless steel / Ceramics              |
| Strap Colour       | White / Silver                          |
| Case Material      | Stainless steel / Ceramics              |
| Case Colour        | Silver                                  |
| Case Surface       | Polished / Matted                       |
| Colour of the dial | Silver                                  |
| Glass              | Mineral glass / Hardened glass          |
| DETAILS            |                                         |
| Bezel              | Fixed                                   |
| Cara Dallana       | December 1 / Chairles and a library and |

| DETAILS         |                                  |
|-----------------|----------------------------------|
| Bezel           | Fixed                            |
| Case Bottom     | Pressed / Stainless steel bottom |
| Clasp           | Folding clasp                    |
| Lighting        | Luminous hands                   |
| Water resistant | 5 ATM                            |