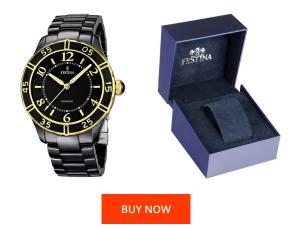

## **DIALANDO**<sup>®</sup>

Festina ladies' watch F16633/2 Specifications

This document contains all the specifications for the Festina F16633/2 ladies' watch. We at the DIALANDO<sup>®</sup> watch store offer a large selection of authentic watches from the best watch brands in the world. https://www.dialando.si/

| MATERIAL & COLOUR  |                                  |
|--------------------|----------------------------------|
| Strap Material     | Ceramics                         |
| Strap Colour       | Black                            |
| Case Material      | Ceramics                         |
| Case Colour        | Black                            |
| Case Surface       | Polished                         |
| Colour of the dial | Black                            |
| Glass              | Mineral glass                    |
| DETAILS            |                                  |
| Bezel              | Fixed                            |
| Case Bottom        | Stainless steel bottom (pressed) |