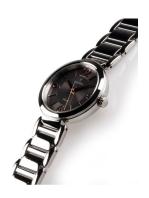

## Festina ladies' watch F20212/2 Specifications

**BUY NOW** 

This document contains all the specifications for the Festina Mademoiselle F20212/2 ladies' watch. We at the DIALANDO® watch store offer a large selection of authentic watches from the best watch brands in the world.

| MATERIAL & COLOUR  |                   |
|--------------------|-------------------|
| Strap Material     | Stainless steel   |
| Strap Colour       | Silver            |
| Case Material      | Stainless steel   |
| Case Colour        | Silver            |
| Case Surface       | Polished / Matted |
| Colour of the dial | Brown             |
| Glass              | Mineral glass     |
|                    |                   |
| DETAILS            |                   |
| Bezel              | Fixed             |