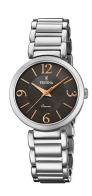

## Festina ladies' watch F20212/2 Specifications

**BUY NOW** 

This document contains all the specifications for the Festina Mademoiselle F20212/2 ladies' watch. We at the DIALANDO® watch store offer a large selection of authentic watches from the best watch brands in the world.

https://www.dialando.si/

Case Bottom

Water resistant

Clasp

| PRODUCT INFORMATION |               |  |
|---------------------|---------------|--|
| EAN                 | 8430622685071 |  |
| Gender              | Ladies        |  |
| Brand               | Festina       |  |
| Collection          | Mademoiselle  |  |
| Warranty [years]    | 2             |  |

| PRODUCT EXECUTION |                        |
|-------------------|------------------------|
| Display Type      | Analogue               |
| Movement type     | Quartz (Battery)       |
| Functions         | Hour / Second / Minute |

| MEASURES                      |     |
|-------------------------------|-----|
| Case width [mm]               | 30  |
| Case thickness [mm]           | 8   |
| Lug width [mm]                | 16  |
| Max. wrist circumference [mm] | 170 |

| MATERIAL & COLOUR  |                   |
|--------------------|-------------------|
| Strap Material     | Stainless steel   |
| Strap Colour       | Silver            |
| Case Material      | Stainless steel   |
| Case Colour        | Silver            |
| Case Surface       | Polished / Matted |
| Colour of the dial | Brown             |
| Glass              | Mineral glass     |
|                    |                   |
| DETAILS            |                   |
| Bezel              | Fixed             |