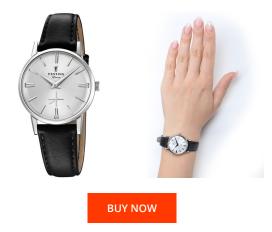

## **DIALANDO**<sup>®</sup>

Festina ladies' watch F20254/1 Specifications

This document contains all the specifications for the Festina Extra 1948 F20254/1 ladies' watch. We at the DIALANDO<sup>®</sup> watch store offer a large selection of authentic watches from the best watch brands in the world. https://www.dialando.si/

| MATERIAL & COLOUR  |                                           |
|--------------------|-------------------------------------------|
| Strap Material     | Real leather                              |
| Strap Colour       | Black                                     |
| Case Material      | Stainless steel                           |
| Case Colour        | Silver                                    |
| Case Surface       | Polished / Matted                         |
| Colour of the dial | Silver                                    |
| Glass              | Mineral glass                             |
|                    |                                           |
| DETAILS            |                                           |
| DETAILS<br>Bezel   | Fixed                                     |
|                    | Fixed<br>Stainless steel bottom (pressed) |
| Bezel              |                                           |

## MEASURES

| Case width [mm]                  | 29  |
|----------------------------------|-----|
| Case thickness [mm]              | 9   |
| Lug width [mm]                   | 14  |
| Max. wrist<br>circumference [mm] | 190 |