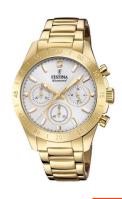

## Festina ladies' watch F20400/1 Specifications

**BUY NOW** 

This document contains all the specifications for the Festina Boyfriend Chrono F20400/1 ladies' watch. We at the DIALANDO® watch store offer a large selection of authentic watches from the best watch brands in the world. https://www.dialando.si/

Clasp

Water resistant

| PRODUCT INFORMATION |                  |  |
|---------------------|------------------|--|
| EAN                 | 8430622717246    |  |
| Gender              | Ladies           |  |
| Brand               | Festina          |  |
| Collection          | Boyfriend Chrono |  |
| Warranty [years]    | 2                |  |

| PRODUCT EXECUTION         |                                                |
|---------------------------|------------------------------------------------|
| Display Type              | Analogue                                       |
| Movement type             | Quartz (Battery)                               |
| Movement Name             | JS20 / Miyota                                  |
| Functions                 | Hour / Second / Minute / Chronograph / 24-Hour |
|                           |                                                |
| MEASURES                  |                                                |
| MEASURES  Case width [mm] | 39                                             |
|                           | 39<br>11                                       |
| Case width [mm]           |                                                |

| MATERIAL & COLOUR  |                                  |
|--------------------|----------------------------------|
| Strap Material     | Stainless steel                  |
| Strap Colour       | Gold                             |
| Case Material      | Stainless steel                  |
| Case Colour        | Gold                             |
| Case Surface       | Polished                         |
| Colour of the dial | Silver                           |
| Glass              | Mineral glass                    |
| DETAILS            |                                  |
| Bezel              | Fixed                            |
| Case Bottom        | Stainless steel bottom (screwed) |

Folding clasp 10 ATM