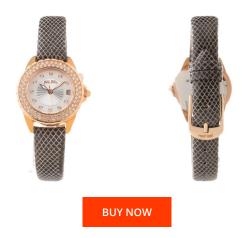

| PRODUCT INFORMATION |                  | MATERIAL & COLOUR  |               |
|---------------------|------------------|--------------------|---------------|
| EAN                 | 8431777811803    | Strap Material     | Real leather  |
| Gender              | Ladies           | Strap Colour       | Grey          |
| Warranty [years]    | 2                | Colour of the dial | Grey          |
|                     |                  | Glass              | Mineral glass |
|                     |                  |                    |               |
| PRODUCT EXECUTION   |                  | DETAILS            |               |
| Display Type        | Analogue         | Clasp              | Buckle        |
| Movement type       | Quartz (Battery) |                    |               |
|                     |                  |                    |               |
| MEASURES            |                  |                    |               |
| Case width [mm]     | 30               |                    |               |
|                     |                  |                    |               |