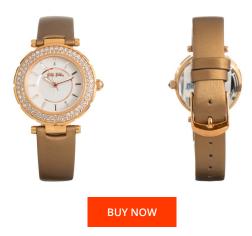

## Folli Follie ladies' watch WF1B019SSS Specifications

This document contains all the specifications for the Folli Follie WF1B019SSS ladies' watch. We at the DIALANDO® watch store offer a large selection of authentic watches from the best watch brands in the world.

| MATERIAL & COLOUR  |                                                        |
|--------------------|--------------------------------------------------------|
| Strap Material     | Real leather                                           |
| Strap Colour       | Brown                                                  |
| Colour of the dial | Grey                                                   |
| Glass              | Mineral glass                                          |
| DETAILS            |                                                        |
| Clasp              | Buckle                                                 |
| Water resistant    | (Please ask customer service or see the closing cover) |