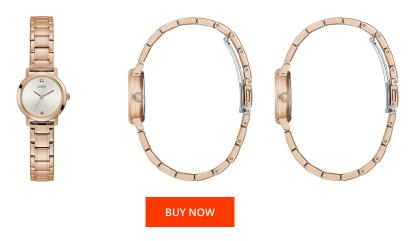

## Guess ladies' watch GW0244L3 Specifications

This document contains all the specifications for the Guess Mino Nova GW0244L3 ladies' watch. We at the DIALANDO® watch store offer a large selection of authentic watches from the best watch brands in the world.

| MEASURES            |    |
|---------------------|----|
| Case width [mm]     | 25 |
| Case thickness [mm] | 9  |

| MATERIAL & COLOUR  |                                  |
|--------------------|----------------------------------|
| Strap Material     | Stainless steel                  |
| Strap Colour       | Rose gold                        |
| Case Material      | Stainless steel                  |
| Case Colour        | Rose gold                        |
| Case Surface       | Polished                         |
| Colour of the dial | Rose gold                        |
| Glass              | Mineral glass / Hardened glass   |
| DETAILS            |                                  |
| Bezel              | Fixed                            |
| Case Bottom        | Pressed / Stainless steel hottom |