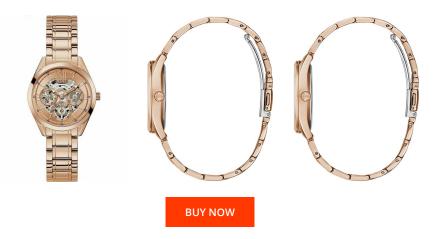

| PRODUCT INFORMATION |             |
|---------------------|-------------|
| EAN                 | 91661520570 |
| Gender              | Ladies      |
| Warranty [years]    | 2           |

| MATERIAL & COLOUR  |                                  |
|--------------------|----------------------------------|
| Strap Material     | Stainless steel                  |
| Strap Colour       | Rose gold                        |
| Case Material      | Stainless steel                  |
| Case Colour        | Rose gold                        |
| Case Surface       | Polished / Matted                |
| Colour of the dial | Rose gold                        |
| Glass              | Mineral glass / Hardened glass   |
| DETAILS            |                                  |
| Bezel              | Fixed                            |
| Case Bottom        | Stainless steel bottom / Pressed |
| Clasp              | Folding clasp                    |
| Water resistant    | 3 ATM                            |

## MEASURES

Functions

Display Type

Movement type

PRODUCT EXECUTION

| IIIE/ IS OT LES     |    |  |  |
|---------------------|----|--|--|
| Case width [mm]     | 34 |  |  |
| Case thickness [mm] | 9  |  |  |