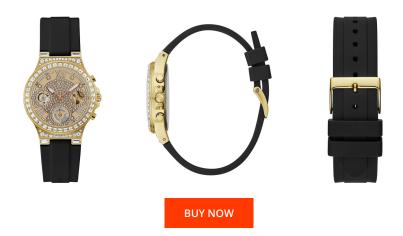

| PRODUCT INFORMATION |             |
|---------------------|-------------|
| EAN                 | 91661520778 |
| Gender              | Ladies      |
| Warranty [years]    | 2           |

| MATERIAL & COLOUR       |                                           |
|-------------------------|-------------------------------------------|
| Strap Material          | Silicone                                  |
| Strap Colour            | Black                                     |
| Case Material           | Stainless steel                           |
| Case Colour             | Gold                                      |
| Case Surface            | Polished                                  |
| Colour of the dial      | Gold                                      |
| Glass                   | Mineral glass / Hardened glass            |
|                         |                                           |
| DETAILS                 |                                           |
| <b>DETAILS</b><br>Bezel | Fixed                                     |
|                         | Fixed<br>Stainless steel bottom / Pressed |
| Bezel                   |                                           |
| Bezel<br>Case Bottom    | Stainless steel bottom / Pressed          |