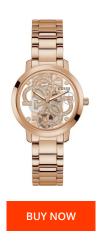

## Guess ladies' watch GW0300L3 Specifications

This document contains all the specifications for the Guess GW0300L3 ladies' watch. We at the DIALANDO® watch store offer a large selection of authentic watches from the best watch brands in the world.

| MATERIAL & COLOUR  |                   |
|--------------------|-------------------|
| Strap Material     | Stainless steel   |
| Strap Colour       | Rose gold         |
| Case Material      | Stainless steel   |
| Colour of the dial | Rose gold         |
| Glass              | Mineral glass     |
| DETAILS            |                   |
| Clasp              | Deployment Buckle |
| Water resistant    | 3 ATM             |