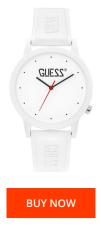

## **DIALANDO**<sup>®</sup>

Guess ladies' watch V1040M1 Specifications

This document contains all the specifications for the Guess V1040M1 ladies' watch. We at the DIALANDO<sup>®</sup> watch store offer a large selection of authentic watches from the best watch brands in the world. https://www.dialando.si/

| MATERIAL & COLOUR  |               |
|--------------------|---------------|
| Strap Material     | Silicone      |
| Strap Colour       | White         |
| Case Material      | Plastic       |
| Case Surface       | Polished      |
| Colour of the dial | White         |
| Glass              | Mineral glass |

| PRODUCT EXECUTION |                  |
|-------------------|------------------|
| Display Type      | Analogue         |
| Movement type     | Quartz (Battery) |
| MEASURES          |                  |
| Case width [mm]   | 42               |