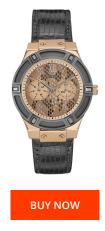

## **DIALANDO**<sup>®</sup>

Guess ladies' watch W0289L4 Specifications

This document contains all the specifications for the Guess W0289L4 ladies' watch. We at the DIALANDO<sup>®</sup> watch store offer a large selection of authentic watches from the best watch brands in the world. https://www.dialando.si/

| PRODUCT INFORMATION |                  | MATERIAL & COLOUR  |               |
|---------------------|------------------|--------------------|---------------|
| EAN                 | 0091661452390    | Strap Material     | Real leather  |
| Gender              | Ladies           | Strap Colour       | Grey          |
| Warranty [years]    | 2                | Colour of the dial | Brown         |
|                     |                  | Glass              | Mineral glass |
|                     |                  |                    |               |
| PRODUCT EXECUTION   |                  | DETAILS            |               |
| Display Type        | Analogue         | Clasp              | Buckle        |
| Movement type       | Quartz (Battery) | Water resistant    | 5 ATM         |
|                     |                  |                    |               |
| MEASURES            |                  |                    |               |
| Case width [mm]     | 39               |                    |               |
|                     |                  |                    |               |