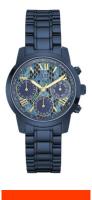

## Guess ladies' watch W0448L10 Specifications

**BUY NOW** 

This document contains all the specifications for the Guess W0448L10 ladies' watch. We at the DIALANDO® watch store offer a large selection of authentic watches from the best watch brands in the world.

| MATERIAL & COLOUR  |                 |
|--------------------|-----------------|
| Strap Material     | Stainless steel |
| Strap Colour       | Blue            |
| Colour of the dial | Blue            |
| Glass              | Mineral glass   |
| DETAILS            |                 |
| Water resistant    | 5 ATM           |