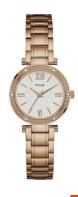

## Guess ladies' watch W0767L3 Specifications

**BUY NOW** 

This document contains all the specifications for the Guess W0767L3 ladies' watch. We at the DIALANDO® watch store offer a large selection of authentic watches from the best watch brands in the world.

| PRODUCT EXECUTION |                  |
|-------------------|------------------|
| Display Type      | Analogue         |
| Movement type     | Quartz (Battery) |
| MEASURES          |                  |
| Case width [mm]   | 30               |

| MATERIAL & COLOUR  |                 |
|--------------------|-----------------|
| Strap Material     | Stainless steel |
| Strap Colour       | Rose gold       |
| Case Material      | Stainless steel |
| Case Colour        | Rose gold       |
| Case Surface       | Polished        |
| Colour of the dial | White           |
| Stone type         | Zirconia        |
| Glass              | Mineral glass   |
| DETAILS            |                 |
| Clasp              | Folding clasp   |