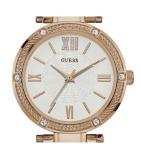

## Guess ladies' watch W0767L3 Specifications

**BUY NOW** 

This document contains all the specifications for the Guess W0767L3 ladies' watch. We at the DIALANDO® watch store offer a large selection of authentic watches from the best watch brands in the world.

| PRODUCT EXECUTION |                  |
|-------------------|------------------|
| Display Type      | Analogue         |
| Movement type     | Quartz (Battery) |
| MEASURES          |                  |
| Case width [mm]   | 30               |

| MATERIAL & COLOUR  |                 |
|--------------------|-----------------|
| Strap Material     | Stainless steel |
| Strap Colour       | Rose gold       |
| Case Material      | Stainless steel |
| Case Colour        | Rose gold       |
| Case Surface       | Polished        |
| Colour of the dial | White           |
| Stone type         | Zirconia        |
| Glass              | Mineral glass   |
| DETAILS            |                 |
| Clasp              | Folding clasp   |