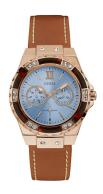

## Guess ladies' watch W0775L7 Specifications

**BUY NOW** 

This document contains all the specifications for the Guess W0775L7 ladies' watch. We at the DIALANDO® watch store offer a large selection of authentic watches from the best watch brands in the world.

| MATERIAL & COLOUR  |                 |
|--------------------|-----------------|
| Strap Material     | Real leather    |
| Strap Colour       | Brown           |
| Case Material      | Stainless steel |
| Case Colour        | Rose gold       |
| Case Surface       | Polished        |
| Colour of the dial | Blue            |
| Stone type         | Zirconia        |
| Glass              | Mineral glass   |
|                    |                 |
| DETAILS            |                 |
| Clasp              | Pin buckle      |
| Lighting           | Backlight       |
| Water resistant    | 5 ATM           |