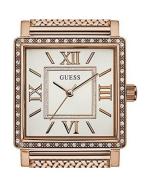

## Guess ladies' watch W0826L3 Specifications

**BUY NOW** 

This document contains all the specifications for the Guess W0826L3 ladies' watch. We at the DIALANDO® watch store offer a large selection of authentic watches from the best watch brands in the world.

https://www.dialando.si/

| PRODUCT INFORMATION |               |
|---------------------|---------------|
| EAN                 | 0091661462986 |
| Gender              | Ladies        |
| Brand               | Guess         |
| Warranty [years]    | 2             |

| PRODUCT EXECUTION |                  |
|-------------------|------------------|
| Display Type      | Analogue         |
| Movement type     | Quartz (Battery) |
|                   |                  |
| MEASURES          |                  |

| MATERIAL & COLOUR  |                 |
|--------------------|-----------------|
| Strap Material     | Stainless steel |
| Strap Colour       | Rose gold       |
| Case Material      | Stainless steel |
| Case Colour        | Rose gold       |
| Case Surface       | Polished        |
| Colour of the dial | Silver          |
| Stone type         | Zirconia        |
| Glass              | Mineral glass   |
|                    |                 |
| DETAILS            |                 |
| Clasp              | Clip clasp      |