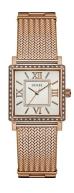

## Guess ladies' watch W0826L3 Specifications

**BUY NOW** 

This document contains all the specifications for the Guess W0826L3 ladies' watch. We at the DIALANDO® watch store offer a large selection of authentic watches from the best watch brands in the world.

https://www.dialando.si/

| PRODUCT INFORMATION |               |
|---------------------|---------------|
| EAN                 | 0091661462986 |
| Gender              | Ladies        |
| Brand               | Guess         |
| Warranty [years]    | 2             |

| PRODUCT EXECUTION |                  |
|-------------------|------------------|
| Display Type      | Analogue         |
| Movement type     | Quartz (Battery) |
|                   |                  |
| MEASURES          |                  |

| MATERIAL & COLOUR  |                 |
|--------------------|-----------------|
| Strap Material     | Stainless steel |
| Strap Colour       | Rose gold       |
| Case Material      | Stainless steel |
| Case Colour        | Rose gold       |
| Case Surface       | Polished        |
| Colour of the dial | Silver          |
| Stone type         | Zirconia        |
| Glass              | Mineral glass   |
|                    |                 |
| DETAILS            |                 |
| Clasp              | Clip clasp      |